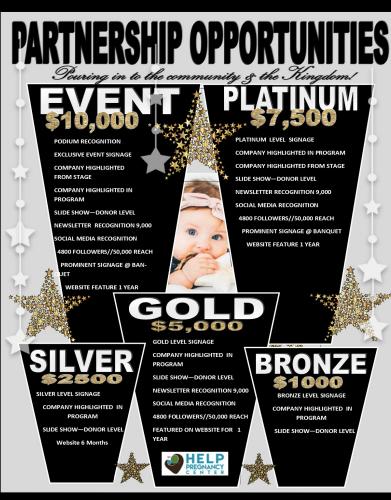

#### 4 Incredible Ways to Support LIFE at The Annual Fundraising Banquet!

Individual Participant Shining Star Group Table Host LIFE DEFENDERS SPONSORS CHURCH CHALLENGE

Next Steps:

Visit our website and review ways that you can participate in the Annual Fundraising Banquet.

- <u>Register online as a Shining Star Challenge Participant</u> or as an <u>Event Table Host</u> (You + 7 others) and make a donation of any size (\$25 Recommended) to say—I'm in—Save me a seat!
- Use the Shining Star Challenge Pledge Form to ask like –minded friends & family to donate small amounts to reach a \$500 goal.
   <u>Table Host ask your guests to do the same</u> and join you in the challenge. Mail Checks to center for processing.
- Print off more helpful tools from the banquet page. (URL Cards) for E-Giving. Put your name on the front and ask anyone who would like to give to put your name as a reference in the note section of E-Giving.
- <u>Ask everyone you know</u>—Friends, groups, Sunday school class, workplace, family, church, school, it's like an old fashion walk-athon, all of us working together for LIFE!. If you join us, we can make a world of difference and save lives.