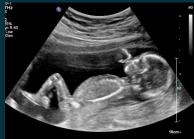

#### The Power of the Ultrasound!

With even sharper images from ultrasound it is harder than ever to deny the humanity of an unborn child. In 2014, an incredible moment in the pro-life movement as an unborn child giving a big thumbs-up "the Fonzie" inspired millions to post their ultrasound pictures. Releasing an organic wave of awareness against the "blob" narrative heralded by those abortion proponents, TRUTH was hard to deny. As ultrasound technology continues to improve and imaging is life-like, it is no wonder that a mother looking at an ultrasound of her 10-12 week old child 85% -90% of the time chooses LIFE! Here at the HELP Pregnancy Center, the ultrasound machine is one of the greatest tools we have in the "Fight for Life". Just this month we have added a brand new machine to our mobile HELP unit that parks in front of the abortion facility six days a week to offer this life-choosing imaging system. Weekly, moms enter the HELP Mobile Unit and our Center for a FREE ultrasound and a LIFE counselor to talk them through the miracle of each and every life given the breath of God. For a moment they must come to grips with the human being, their child, as

they squirm and wiggle before them on the screen. Then they are told of the grace of God, his gift of salvation and for forgiveness. This Good News and the options and helps available to them through loving friends are many times exactly what is needed to HELP them choose life. Thank you partners and friends for saving so many. YOU MATTER!