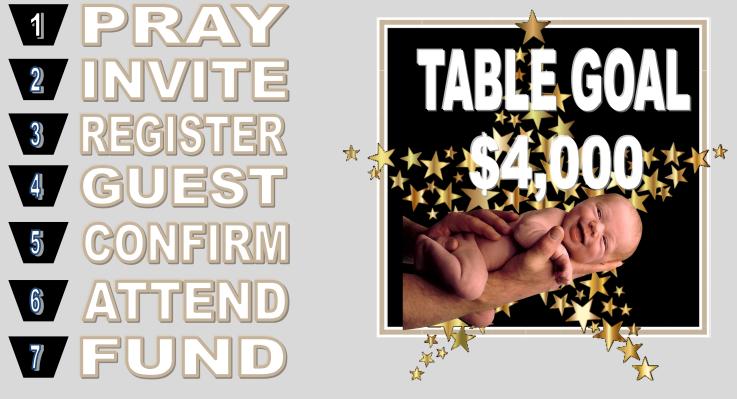

## How to's of Table Hosting!

| <b>PRAY:</b> Please pray for the HPC ministry, the event, your role and who God would lead you to invite and connect with. Pray that this event would glorify our Father. Pray God would show you who to invite that would readily accept the challenge to hear the testimony of this ministry. Pray for the speaker and testimonies. Pray for a successful evening of financial support for the HPC                     | <b>GUEST LIST:</b> Try to keep your list current. If you need to add guests, go to the website link and add them. If you need to remove a guest, call the center at 704-289-5133 and speak with Jill.<br>Additionally, add donations received to table totals as received. Please provide complete information for any donors for tax purposes.                            |
|--------------------------------------------------------------------------------------------------------------------------------------------------------------------------------------------------------------------------------------------------------------------------------------------------------------------------------------------------------------------------------------------------------------------------|----------------------------------------------------------------------------------------------------------------------------------------------------------------------------------------------------------------------------------------------------------------------------------------------------------------------------------------------------------------------------|
| <b>INVITE:</b> Since this event is relationship focused, we recommend that you invite your 8 guests in person or by phone. Please communicate the following to your guests: The HPC ministry, it's mission and why you have a heart for the HPC. Also share the Shining Star Challenge . The event will be held on Thursday, September 22nd at Trinity Baptist Church in Monoere @6:00 pm. All guests must be registered | <b>CONFIRM:</b> After you register all guests (online or paper form), we will send each of your guests a formal invitation. However, your guests are not confirmed until they return the RSVP card enclosed in their invitation. Please encourage your guests to return their RSVP card promptly before or by the date listed on the card to ensure their seat is secured. |
| <b><u>REGISTER:</u></b> Register all of your guests via the link on the website (monroehelp.com –Annual Banquet tab). When you are registering them, please collect all the requested information. All guest must be registered as unregistered guests are not guaranteed a seat. Complete registration for all spots at your table by August 30th. All table donations will receive tax credit.                         | <b>ATTEND:</b> Arrive early no later than 30 minutes prior to the event time on September 25th. Register yourself at the registration table and then enter the banquet area and find your table. Your guest must check in before entering the banquet area. Please do not hesitate to call Marcia or Jill with any questions! We are thankful for you!                     |